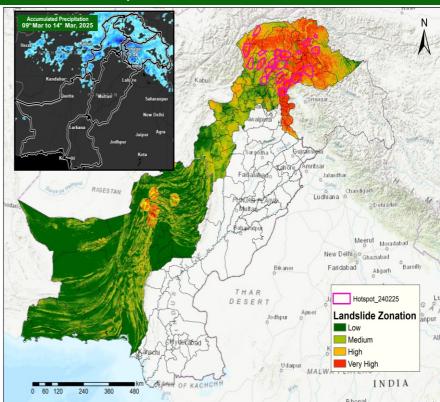

## FORECAST

- Reference to National Disaster Management Authority Weather Alert dated 09<sup>th</sup> Mar, 2025, A westerly wave is expected to bring rain, wind, thunderstorms, and hailstorms, with snowfall (low to heavy) in parts of KP, GB, AJ&K, north/western Balochistan, and upper/central Punjab.
- As heavy to moderate rain may persist for few days, localized landslides may occur in very high to moderate risk zones.
- Lower Kohistan from RD 180-210, at Upper Kohistan from RD 220-230, at Tangir from RD 260-270, and Gilgit at RD 400-420 is at high risk of landslide.