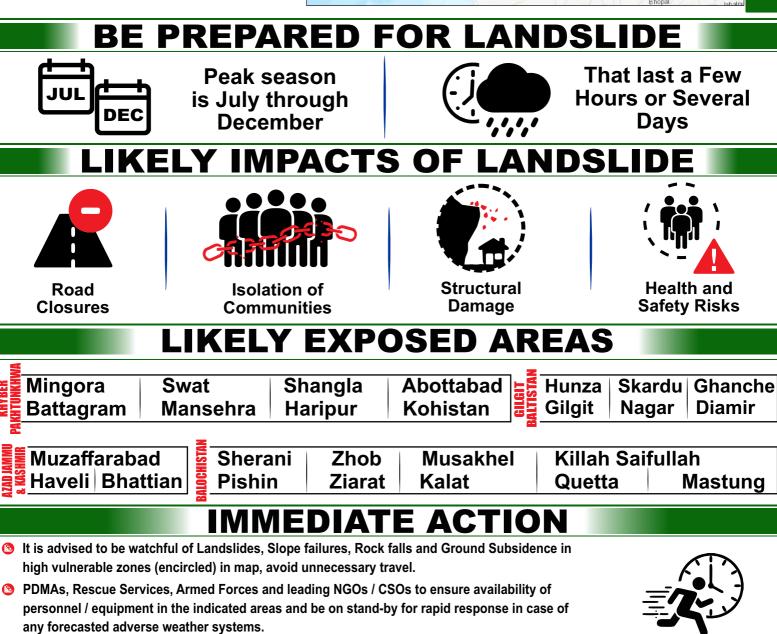

## FORECAST

- Reference to National Disaster Management Authority Weather Alert dated 09<sup>th</sup> Mar, 2025, A westerly wave is expected to bring rain, wind, thunderstorms, and hailstorms, with snowfall (low to heavy) in parts of KP, GB, AJ&K, north/western Balochistan, and upper/central Punjab.
- As heavy to moderate rain may persist for few days, localized landslides may occur in very high to moderate risk zones.
- Lower Kohistan from RD 180-210, at Upper Kohistan from RD 220-230, at Tangir from RD 260-270, and Gilgit at RD 400-420 is at high risk of landslide.