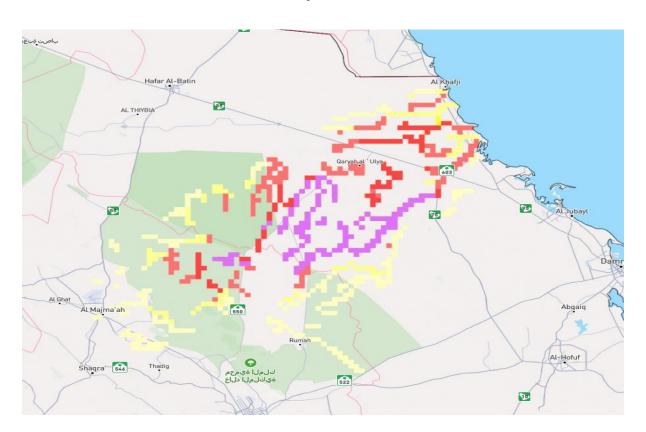

#### **Issued for:**

Al Khafji, Qaryat Al 'Ulya, Hafar Al-Batin, Al Majma'ah, Rumah, Shaqra and Thadiq

### **Description:**

- Avoid traveling through flood-prone regions, especially near Al Khafji, Qaryat Al 'Ulya, and the surrounding desert areas.
- Stay updated with local weather advisories and alerts.
- Move to higher ground if heavy rainfall occurs in your area.