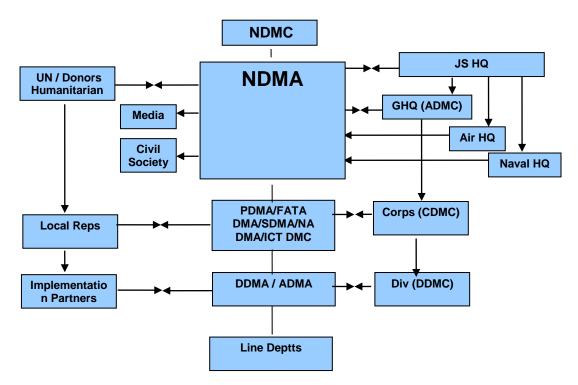

#### Annex-A

# DISASTER MANAGEMENT ORGANIZATIONAL STRUCTURE

Acronyms

NDMC - National Disaster Management Commission

NDMA - National Disaster Management Authority

ADMC - Army Disaster Management Cell

CDMC - Corps Disaster Management Cell

DDMC - Division Disaster Management Cell

PDMA - Provincial Disaster Management Authority

SDMA - State Disaster Management Authority

ICTDMA- Islamabad Capital Territory Disaster Management Cell

FATA DMA- Federal Administered Tribal Area Disaster Management Authority