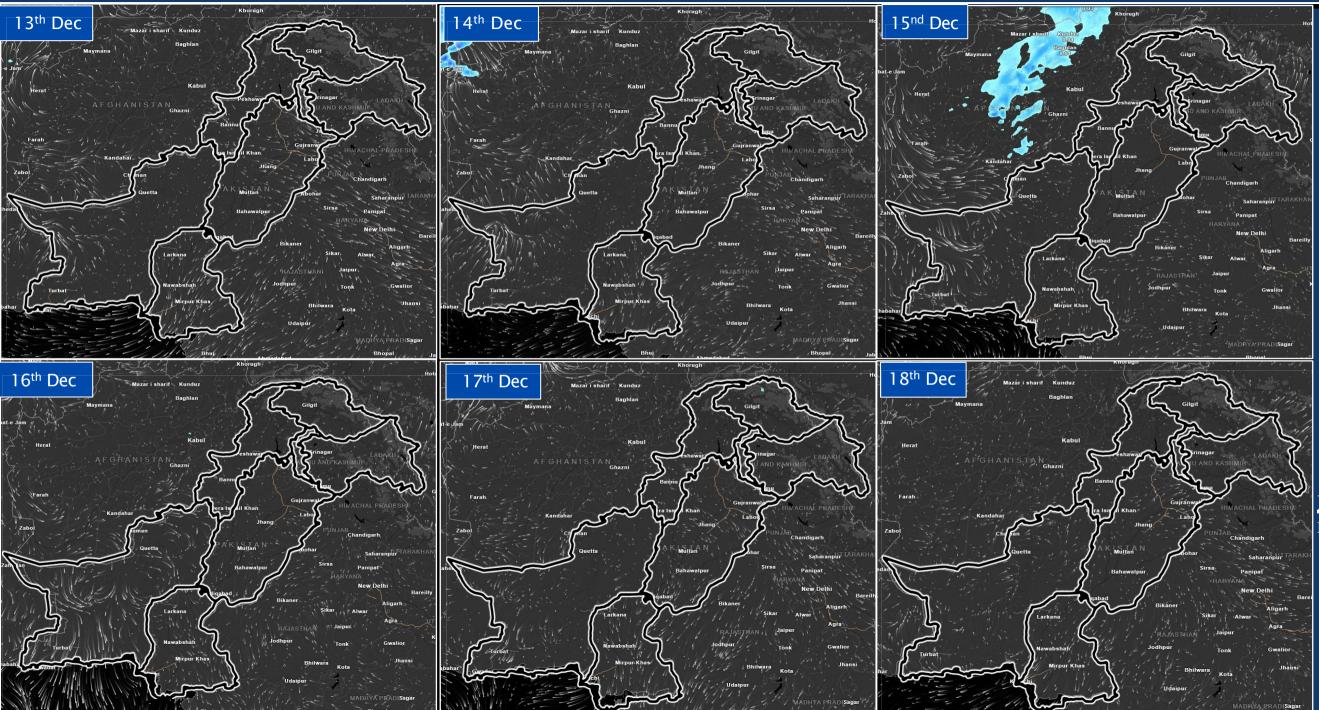

## Weather Advisory (Dec 13<sup>th</sup> to Dec 18<sup>th</sup>, 2024)

National Emergency Operation Centre – National Disaster Management Authority

Cold weather is expected to continue throughout the week due to prevailing weather conditions, with temperatures likely to decline further. Additionally, frost is anticipated in the plains of Punjab, Khyber Pakhtunkhwa, and upper Sindh during morning.

**Punjab:** Mainly cold and dry weather is anticipated

**Balochistan:** Mainly cold and dry weather is anticipated

Sindh: Mainly cold and dry weather is anticipated.

KP: Mainly cold and dry weather is anticipated

GB & AJK: Mainly cold and dry weather is anticipated