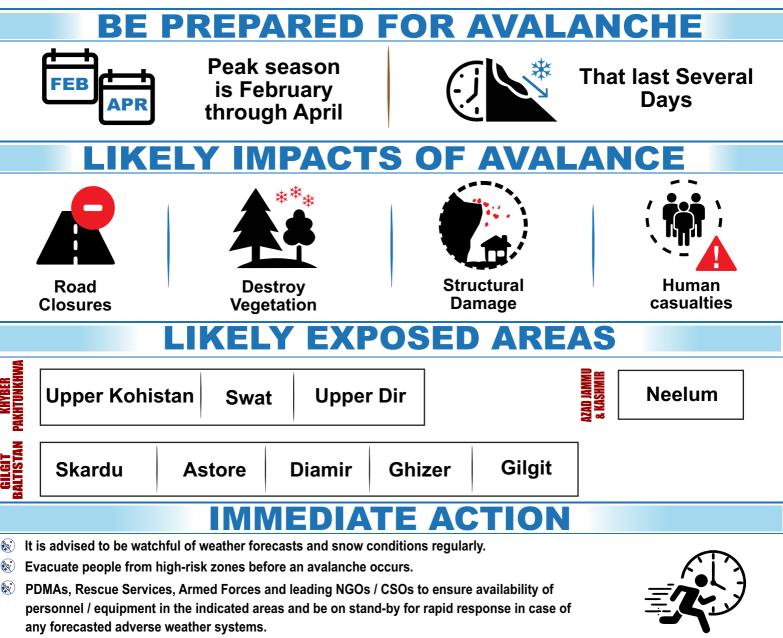

## PROJECTION

- According to NEOC Weekly projections, rain and snow are forecasted in the upper regions of Khyber Pakhtunkhwa, Gilgit-Baltistan, and Azad Jammu & Kashmir in the coming week. Cold weather conditions are expected, with snowfall likely over higher altitudes. However, temperatures are anticipated to remain above normal in Neelum Valley in AJK.
- Snow accumulation with above normal, heavy rainfall and temperatures may lead to higher risk of avalanches in high risk areas shown in map.
- Solution As heavy to moderate snowfall is expected to persist for several days, along with above normal temperature, there is a high probability of occurrence of snow avalanches in moderate to high-risk zones as highlighted in the map.

Stay updated on weather conditions through social media and local news.