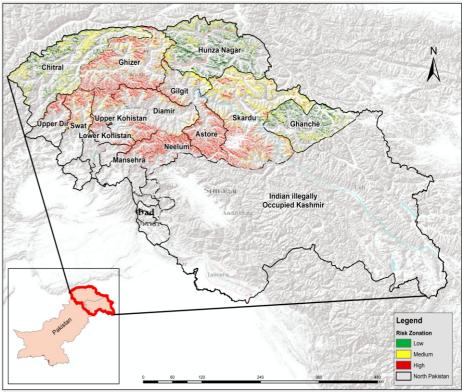

## PROJECTION

- According to NEOC Weekly projections, rain and snow are forecasted in the upper regions of Khyber Pakhtunkhwa, Gilgit-Baltistan, and Azad Jammu & Kashmir in the coming week. Cold weather conditions are expected, with snowfall likely over higher altitudes. However, temperatures are anticipated to remain above normal in Neelum Valley in AJK.
- Snow accumulation with above normal, heavy rainfall and temperatures may lead to higher risk of avalanches in high risk areas shown in map.
- Solution As heavy to moderate snowfall is expected to persist for several days, along with above normal temperature, there is a high probability of occurrence of snow avalanches in moderate to high-risk zones as highlighted in the map.