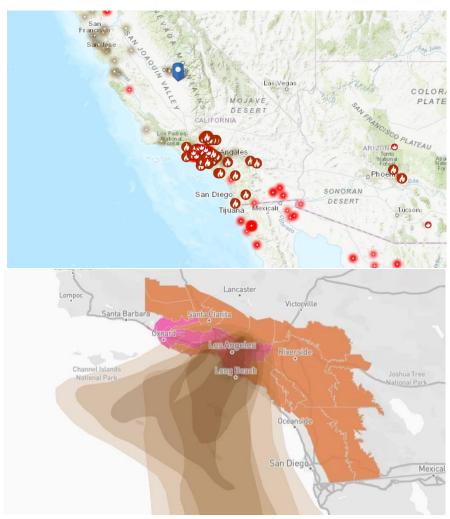

## **Summary of Conditions:**

Out-of-control wildfires are ripping across parts of Los Angeles. Southern California/Los Angeles County/Pacific Ocean - A mix of light to heavy density smoke was observed this evening in Southern California and the southern Pacific Coast as a result of the now five, destructive and extremely fast spreading wildfires located in Los Angeles County.