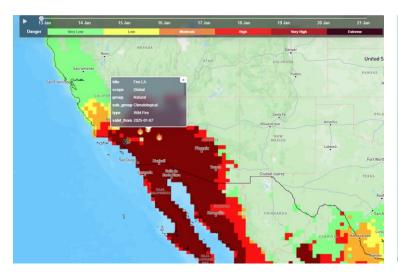

## Fire and Snow across the West

**Countries:** Los Angeles (United States)

Hazard Type: Snow & Fire

**Intensity:** Moderate to Heavy

Expected Time of Occurrence: 12 Jan - 15 Jan 2025

## **Summary of Conditions:**

Residents are urged to stay vigilant as extreme weather grips the region. Rapidly spreading wildfires fueled by strong winds pose life-threatening risks in several areas. Simultaneously, heavy snowfall and blizzard conditions are creating hazardous travel and whiteout visibility in higher elevations. Immediate action may be necessary to ensure your safety. Follow evacuation orders and winter weather advisories as issued by local authorities."