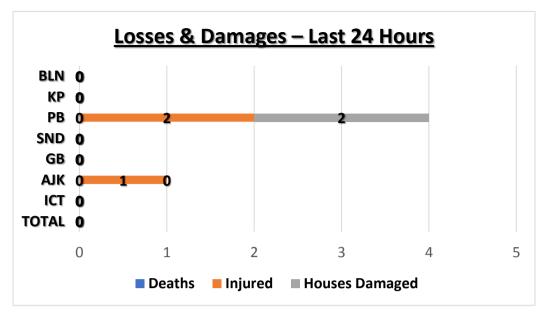

### a. **Deaths**

| Province/ Pegion            | District |   | Dea | ths | Remarks |            |
|-----------------------------|----------|---|-----|-----|---------|------------|
| Province/ Region            | District | M | F   | С   | T       | Neillai k5 |
| Balochistan                 | -        | 0 | 0   | 0   | 0       |            |
| KP                          | -        | 0 | 0   | 0   | 0       |            |
| Punjab                      | -        | 0 | 0   | 0   | 0       |            |
| Sindh                       | -        | 0 | 0   | 0   | 0       |            |
| Gilgit Baltistan            | -        | 0 | 0   | 0   | 0       |            |
| State of AJ&K               | -        | 0 | 0   | 0   | 0       |            |
| Islamabad Capital Territory |          | 0 | 0   | 0   | 0       |            |
| TOTAL                       |          | 0 | 0   | 0   | 0       |            |

### b. **Injuries**

| Broyings/ Pagion            | District    |   | Inj | ures | Remarks |               |
|-----------------------------|-------------|---|-----|------|---------|---------------|
| Province/ Region            | DISTRICT    | M | F   | С    | T       | Remarks       |
| Balochistan                 | -           | 0 | 0   | 0    | 0       |               |
| KP                          | -           | 0 | 0   | 0    | 0       |               |
| Dunioh                      | Sheikhupura | 0 | 1   | 0    | 2       | Roof collapse |
| Punjab                      | Gujranwala  | 0 | 1   | 0    | 2       | Wall collapse |
| Sindh                       | -           | 0 | 0   | 0    | 0       |               |
| Gilgit Baltistan            | -           | 0 | 0   | 0    | 0       |               |
| State of AJ&K               | Poonch      | 0 | 1   | 0    | 1       | Tree fallen   |
| Islamabad Capital Territory |             | 0 | 0   | 0    | 0       |               |
| TO <sup>-</sup>             | ΓAL         | 0 | 3   | 0    | 3       |               |

### a. Houses Damaged and Livestock Perished

| Dravings/ Pagion            | District    | House   | e Dama | age   | Livestock |  |
|-----------------------------|-------------|---------|--------|-------|-----------|--|
| Province/ Region            | District    | Partial | Full   | Total | Livestock |  |
| Balochistan                 | -           | 0       | 0      | 0     | 0         |  |
| KP                          | -           | 0       | 0      | 0     | 0         |  |
| Dunich                      | Sheikhupura | 1       | 0      | 2     | 0         |  |
| Punjab                      | Gujranwala  | 1       | 0      | 2     | 0         |  |
| Sindh                       | -           | 0       | 0      | 0     | 0         |  |
| Gilgit Baltistan            | -           | 0       | 0      | 0     | 0         |  |
| State of AJ&K               | -           | 0       | 0      | 0     | 0         |  |
| Islamabad Capital Territory |             | 0       | 0      | 0     | 0         |  |
| ТОТ                         | AL          | 2       | 0      | 2     | 0         |  |