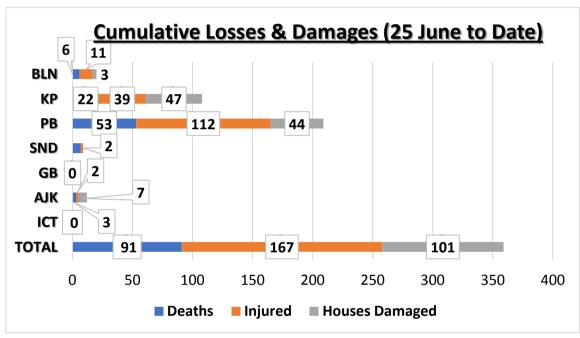

# 3. <u>Cumulative Casualties - Deaths / Injuries (Started from 25 Jun 2023 up to 1300 Hours 13 July 2023)</u>: -

| Province/ Region   | Deaths |    |    |    | Injured |    |    |     |
|--------------------|--------|----|----|----|---------|----|----|-----|
| Province/ Region   | M      | F  | С  | Т  | M       | F  | C  | Т   |
| Balochistan        | 4      | 1  | 1  | 6  | 5       | 2  | 4  | 11  |
| Khyber Pakhtunkhwa | 3      | 5  | 14 | 22 | 11      | 6  | 22 | 39  |
| Punjab             | 24     | 8  | 21 | 53 | 45      | 37 | 30 | 112 |
| Sindh              | 2      | 1  | 4  | 7  | 2       | 0  | 0  | 2   |
| Gilgit Baltistan   | 0      | 0  | 0  | 0  | 0       | 0  | 0  | 0   |
| State of AJ&K      | 2      | 1  | 0  | 3  | 1       | 2  | 0  | 3   |
| ICT                | 0      | 0  | 0  | 0  | 0       | 0  | 0  | 0   |
| TOTAL              | 35     | 16 | 40 | 91 | 64      | 47 | 56 | 167 |

# 4. <u>Cumulative Damages of Infrastructure & Private Properties (Started from 25 Jun 2023 up to 1300 Hours 13 July 2023)</u>: -

| Province/ Region   | Roads |         |         | Houses |       | Livestock |
|--------------------|-------|---------|---------|--------|-------|-----------|
| Province/ Region   | (km)  | Bridges | Partial | Full   | Total | LIVESTOCK |
| Balochistan        | 0     | 0       | 0       | 3      | 3     | 2         |
| Khyber Pakhtunkhwa | 0     | 0       | 43      | 4      | 47    | 43        |
| Punjab             | 0     | 0       | 42      | 2      | 44    | 1         |
| Sindh              | 0     | 0       | 0       | 0      | 0     | 0         |
| Gilgit Baltistan   | 0     | 0       | 0       | 0      | 0     | 0         |
| State of AJ&K      | 0     | 0       | 3       | 4      | 7     | 0         |
| ICT                | 0     | 0       | 0       | 0      | 0     | 0         |
| TOTAL              | 0     | 0       | 88      | 13     | 101   | 46        |