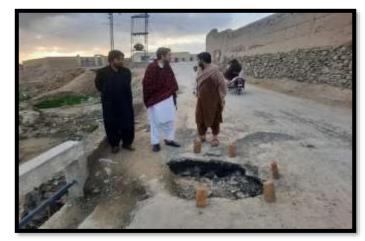

Table I: Summary of losses and damages from 15 April to 2 May 2023

3. All PDMAs / SDMA / GBDMA / ICT Administration, Military Operations Directorate, GHQ, Rescue 1122, NHA/ FWO and line departments remained in coordination with NEOC, NDMA and passed on information/ updates about the situation through respective Emergency Controlled Rooms (EOCs). In light of directions from NEOC, proactive deployment of machinery was ensured by all concerned; line departments, NHA, FWO in coordination with local administrations/ DDMAs, which enforced precautionary measures through LEAs/ Levis. SITREPs issued by respective PDMAs are enclosed as Annex E, F and G, while pictorial overview of various incidents is enclosed as Annex H.