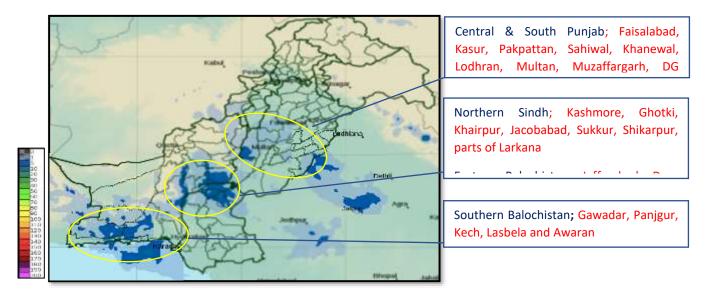

# PMD's Forecasted Rainfall (3 days) 28 to 30 April 2023

Figure 1: PMD's Precipitation Forecast 3 x Days (28 – 30 April 2023)

NOTE: Forecast is updated daily, therefore all concerned are advised to follow the web-portal of PMD to remain abreast with likely weather patterns