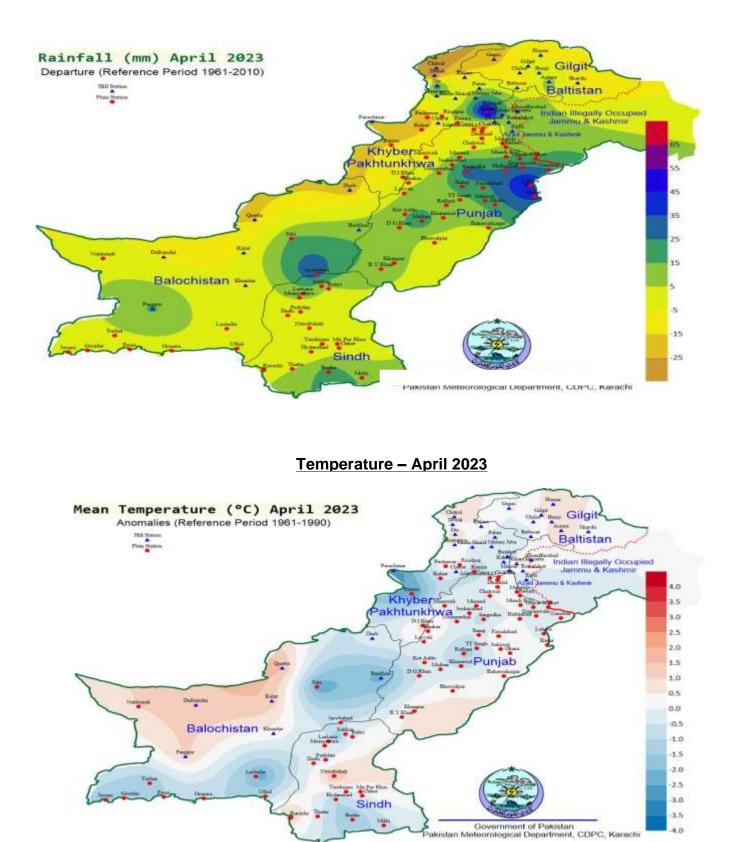

and GB. In wake of the forecasts issued by PMD, NDMA issued impact-based weather and agromet advisories for proactive preparations at all tiers. (NDMA and PMD advisories and alerts are enclosed as Annex A, B & C). Rainfall pattern as compared to historical data since 1961 and comparison with past 5 years is highlighted below in figures released by PMD, (Fig I & II): -

Fig I: Rainfall across Pakistan in April 2023

2. Precipitation and temperature comparisons with historical data issued by PMD are enclosed as Annex D. Intermittent rainfall with occasional gaps and heavy downpours / hailstorms in some areas induced localized hindrances in form of high flows in seasonal