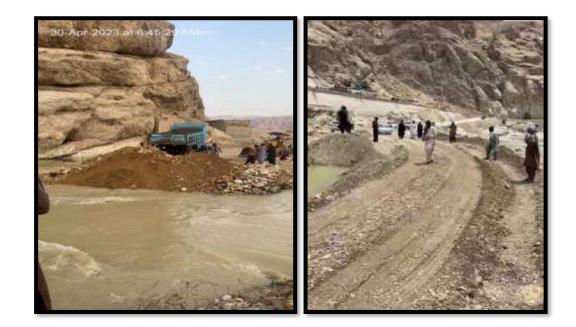

Table I: Summary of losses and damages from 15 April to 2 May 2023

3. All PDMAs / SDMA / GBDMA / ICT Administration, Military Operations Directorate, GHQ, Rescue 1122, NHA/ FWO and line departments remained in coordination with NEOC, NDMA and passed on information/ updates about the situation through respective Emergency Controlled Rooms (EOCs). In light of directions from NEOC, proactive deployment of machinery was ensured by all concerned; line departments, NHA, FWO in coordination with local administrations/ DDMAs, which enforced precautionary measures through LEAs/ Levis. SITREPs issued by respective PDMAs are enclosed as Annex E, F and G, while pictorial overview of various incidents is enclosed as Annex H.