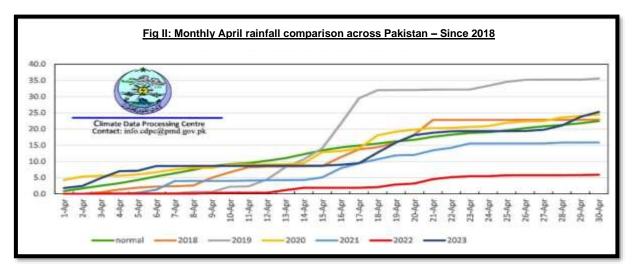

and GB. In wake of the forecasts issued by PMD, NDMA issued impact-based weather and agromet advisories for proactive preparations at all tiers. (NDMA and PMD advisories and alerts are enclosed as Annex A, B & C). Rainfall pattern as compared to historical data since 1961 and comparison with past 5 years is highlighted below in figures released by PMD, (Fig I & II): -