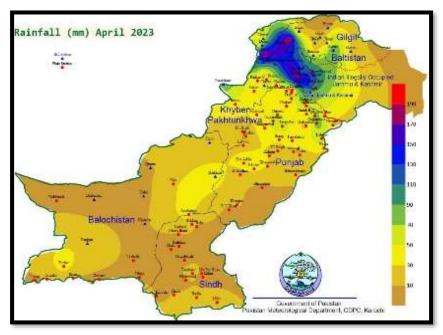

Fig I: Rainfall across Pakistan in April 2023

2. Precipitation and temperature comparisons with historical data issued by PMD are enclosed as Annex D. Intermittent rainfall with occasional gaps and heavy downpours / hailstorms in some areas induced localized hindrances in form of high flows in seasonal

and GB. In wake of the forecasts issued by PMD, NDMA issued impact-based weather and agromet advisories for proactive preparations at all tiers. (NDMA and PMD advisories and alerts are enclosed as Annex A, B & C). Rainfall pattern as compared to historical data since 1961 and comparison with past 5 years is highlighted below in figures released by PMD, (Fig I & II): -