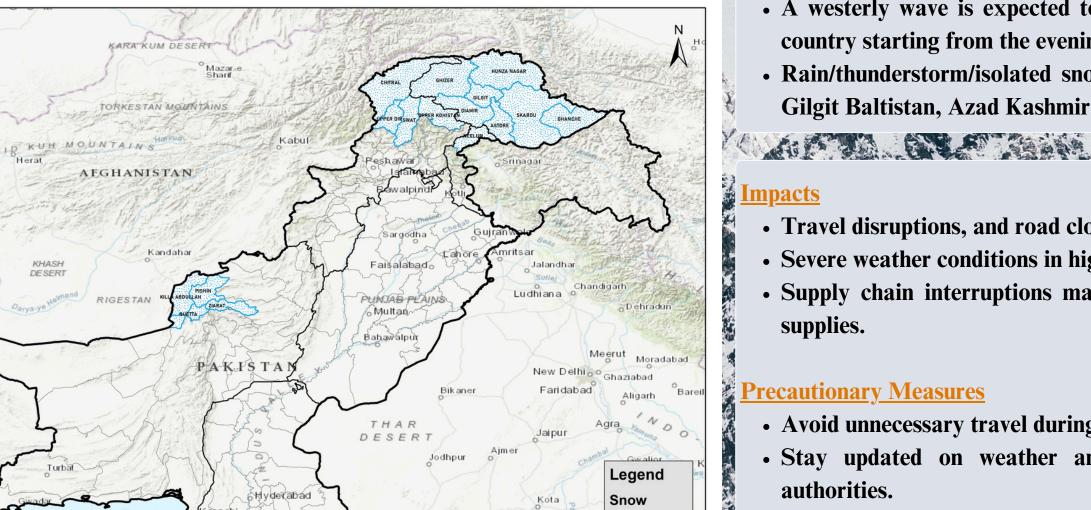

## SNOWFALL PROJECTION (Nov 28 - Dec 3, 2024) NATIONAL EMERGENCY OPERATION CENTER - NATIONAL DISASTER MANAGEMENT AUTHORITY

- country starting from the evening of November 28, 2024.
- Gilgit Baltistan, Azad Kashmir, and Northwestern Balochistan.