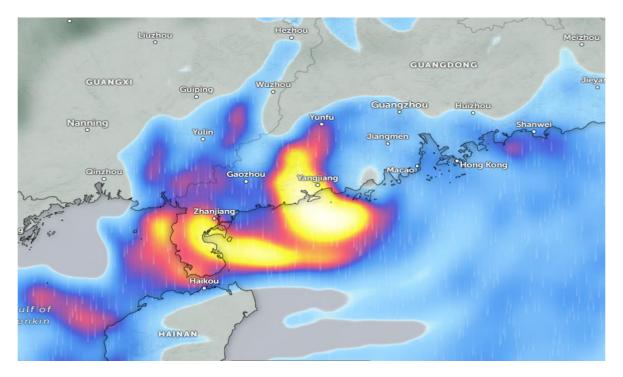

### **Affected Areas**

Macao Hong Kong, Yangchun, Enping, Ysangiiang, Taishan China

### **Hazard Summary**

Typhoon Wipha has made landfall on the coast of Taishan city in Guangdong province, China, around 17:50 local time.

After landfall, Wipha weakened to a severe tropical storm. The Storm will bring more heavier rains, damaging wind and high waves while passing the Southeast Coast of China tonight and tomorrow then into northern Vietnam by Tuesday. keep emergency kits ready, and avoid sheltering under trees or near metal poles during lightning.