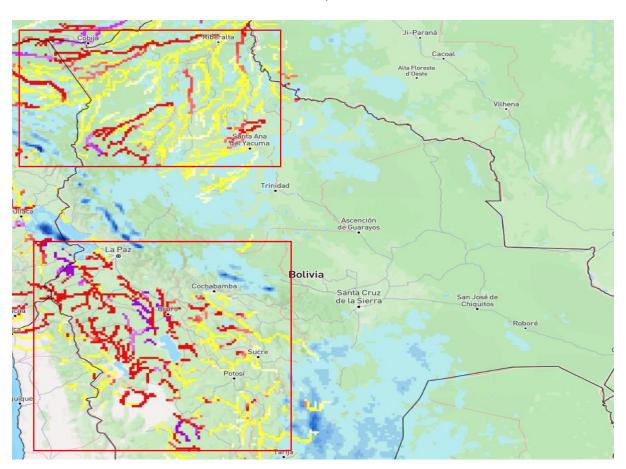

## **Hazard Type:**

Flash Floods – Rapid water accumulation in low-lying areas, riverbanks, and urban zones due to heavy rainfall, overflowing streams, and poor drainage.

**Description:** The flood risk map of the Bolivia highlights areas prone to flooding, with varying levels of susceptibility indicated by different colors. This distribution is influenced by topography, river networks, and precipitation patterns, with coastal and valley regions being the most susceptible to flooding.