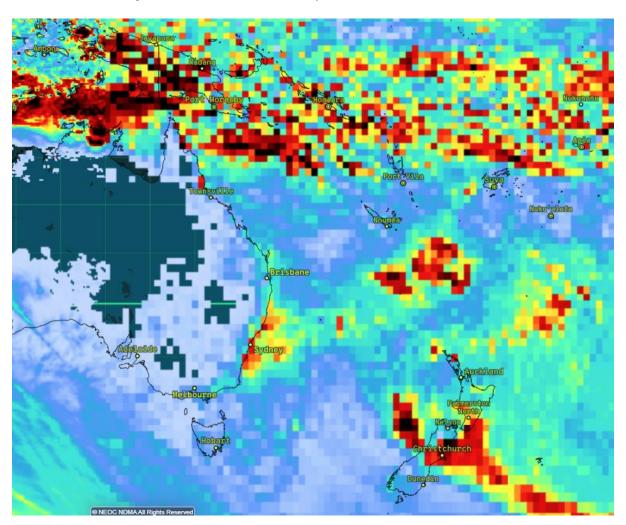

#### **Global Alerts - East Zone**

Heavy Rainfall - Australia, Papua New Ginea, New Zealand

#### **Affected Areas**

Northern coast of Northern Territory (Aus) Merauke, Dekai, Deiyai, Mount Hagen (PNG) Christchurch, Wellington (NZ)

### **Hazard Summary**

Heavy rainfall is likely in the above-mentioned regions in the next 7 days, which may increase river flows and induce flash flooding in urban centers.